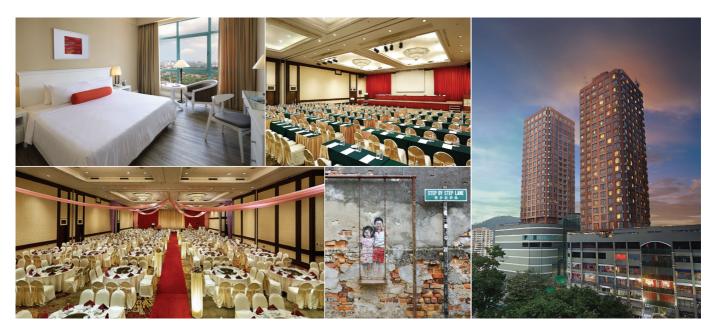

#### **LOCATION**

Centrally located in the capital city of the bustling Penang Island, Berjaya Penang Hotel is located in the George Town World Heritage Site and is just 30 minutes from Penang International Airport, 10 minutes from Raja Tun Uda Ferry Terminal, 5 minutes from the popular seafront promenade, Gurney Drive and 20 minutes from Escape Theme Park, Part of the '1-Stop Midlands Park' business and entertainment complex, the hotel provides great accessibility to an array of fascinating shopping and entertainment options, tempting local delicacies and rich historic and cultural sights.

#### **ACCOMMODATION**

4-star • 320 keys • air-conditioning • cable TV • IDD telephone • in-room Wi-Fi access • safe deposit box • mini bar • coffee and tea facilities • hairdryer • iron and ironing board • smoking and non-smoking floors.

#### **MEETING FACILITIES**

Dewan Berjaya (up to 1000 persons) • Berjaya I • Berjaya II • Berjaya III • Clove • Cardamom • Coriander • Cinnamon • Nutmeg • Cassia

#### **RECREATION**

Swimming pool • gymnasium