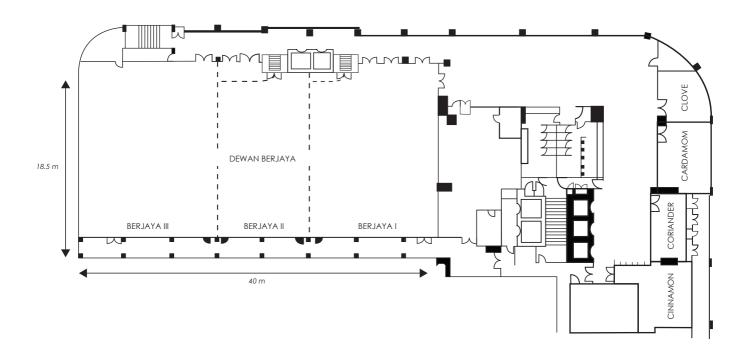

# FLOOR PLAN MEETINGS & EVENTS

## MEETINGS & EVENTS SPACE

|               | SEATING CAPACITY                       |         |           |          |           |         |                  |        |         |
|---------------|----------------------------------------|---------|-----------|----------|-----------|---------|------------------|--------|---------|
| ROOM          | <b>DIMENSION</b><br>Length x Width (m) | THEATRE | CLASSROOM | WORKSHOP | BOARDROOM | U-SHAPE | HOLLOW<br>SQUARE | BUFFET | BANQUET |
| Berjaya I     | 17.5 x 15.5                            | 260     | 120       | 84       | 40        | 42      | 48               | 120    | 160     |
| Ballroom II   | 17.5 x 10.5                            | 208     | 96        | 63       | 40        | 42      | 48               | 120    | 120     |
| Berjaya III   | 18.5 x 14                              | 300     | 120       | 112      | 40        | 48      | 54               | 120    | 150     |
| Dewan Berjaya | 40 x 18.5                              | 900     | 504       | 350      | 82        | 95      | 106              | 450    | 700     |
| Clove         | 5 x 5.5                                | 25      | 12        | -        | 12        | 9       | 12               | -      | 20      |
| Cardamom      | 7.5 x 5.5                              | 40      | 18        | 14       | 20        | 15      | 18               | -      | 30      |
| Coriander     | 7 x 3.5                                | 24      | -         | -        | 20        | -       | -                | -      | 20      |
| Cinnamon      | 6 x 5.5                                | 40      | 18        | 14       | 20        | 15      | 18               | -      | 30      |
| Nutmeg        | 13 x 6                                 | 100     | 45        | 42       | 30        | 25      | 30               | 60     | 80      |
| Cassia        | 17.5 x 14                              | 150     | 57        | 70       | 32        | 30      | 36               | 100    | 110     |